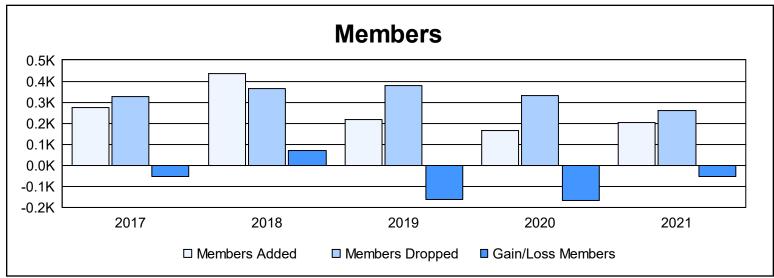

District 201Q1 As of June 2021 Cumulative

| Year      | New<br>Clubs | Dropped<br>Clubs | Gain/<br>Loss<br>Clubs | New<br>Members | Charter<br>Members | Reinstate<br>Members | Transfer<br>Members | Total<br>Member<br>Added | Total<br>Members<br>Dropped | Gain/<br>Loss<br>Members |
|-----------|--------------|------------------|------------------------|----------------|--------------------|----------------------|---------------------|--------------------------|-----------------------------|--------------------------|
| 2016-2017 | 2            | 2                | 0                      | 196            | 47                 | 8                    | 24                  | 275                      | 327                         | -52                      |
| 2017-2018 | 4            | 3                | 1                      | 239            | 144                | 12                   | 40                  | 435                      | 363                         | 72                       |
| 2018-2019 | 1            | 1                | 0                      | 148            | 41                 | 8                    | 22                  | 219                      | 380                         | -161                     |
| 2019-2020 | 0            | 5                | -5                     | 132            | 3                  | 12                   | 16                  | 163                      | 332                         | -169                     |
| 2020-2021 | 0            | 2                | -2                     | 165            | 3                  | 8                    | 27                  | 203                      | 258                         | -55                      |
| Average   | 1            | 3                | -1                     | 176            | 48                 | 10                   | 26                  | 259                      | 332                         | -73                      |